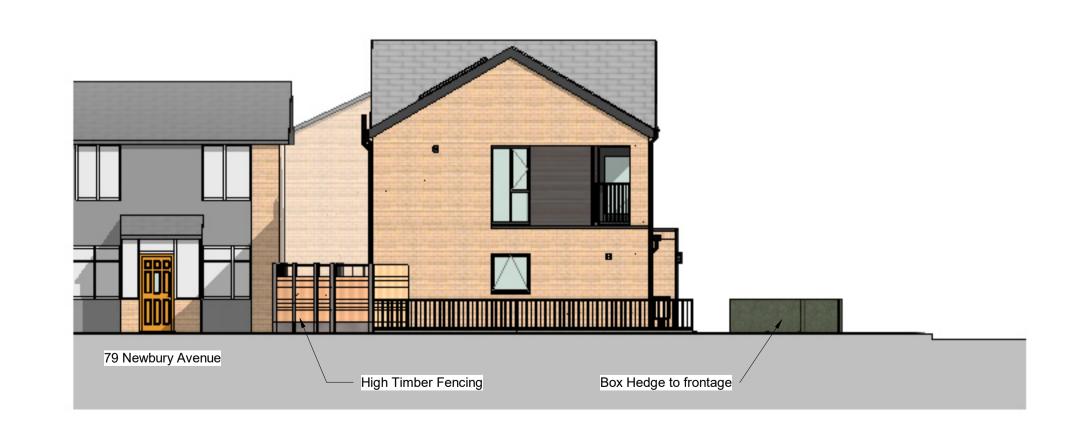

## A Proposed Phase 2 - Zone B - Street Elevation A Scale @ 1:100

C Proposed Phase 2 - Zone B - Street Elevation C
Scale @ 1:100

For Information drawing stage Planning Irwell Valley drawing title

P3 13.10.21

scale @ ... As indicated

Phase 2 - Zone B - Proposed Street Elevations

Rev **D3** 

11284-AEW-XX-XX-DR-A-0724