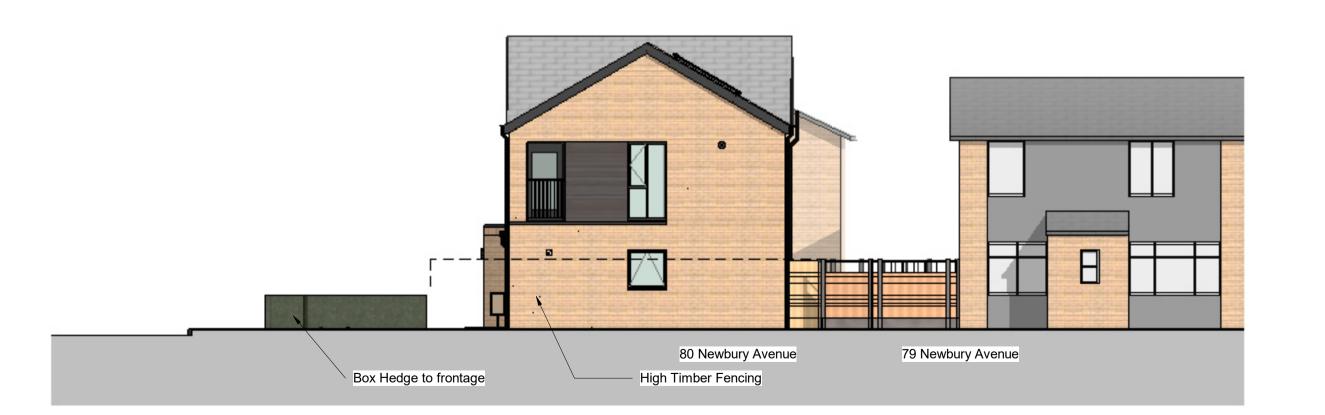

## A Proposed Phase 2 - Zone B - Street Elevation A Scale @ 1:100

C Proposed Phase 2 - Zone B - Street Elevation C
Scale @ 1:100

For Information drawing stage Planning Irwell Valley drawing title

P3 13.10.21

scale @ ... As indicated

Phase 2 - Zone B - Proposed Street Elevations

Rev **D3** 

11284-AEW-XX-XX-DR-A-0724