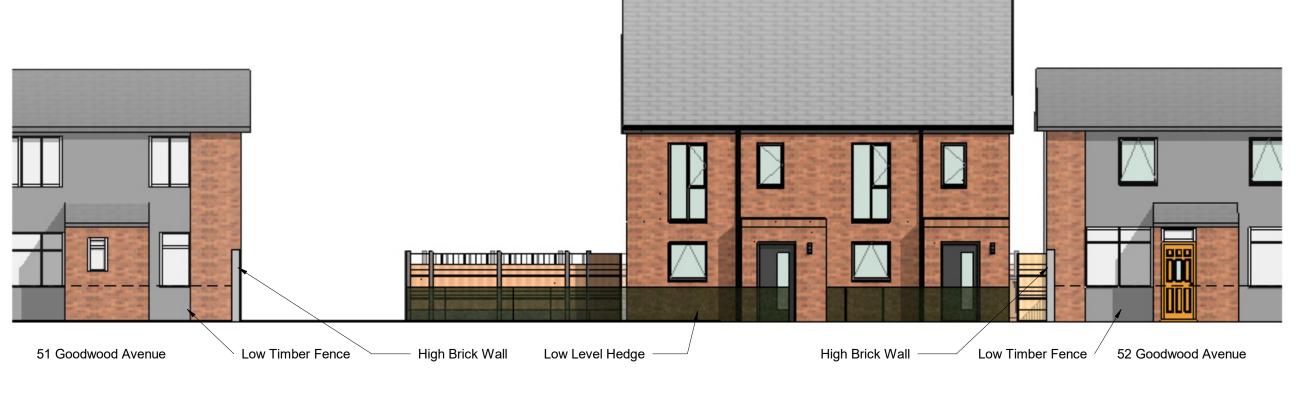

## CDM 2015

Client notified of duties: Principal Designer:

Proposed Phase 2 - Zone A - Street Elevation A

Scale @ 1:100

Scale @ 1:100

| Irwell Valley |               |               |               |
|---------------|---------------|---------------|---------------|
| client        |               | 0             |               |
| drawing       | stage PI      | anning        |               |
| S2            | Fo            | r Information |               |
| Status        |               | pose of Issue | 9             |
| REV           | Date          | Drawn by: -   | Checked by: - |
| Initial Is    | sue           |               |               |
| P1            | 26.08.21      | DAL           | CNS           |
| Addition      | al comments a | dded          |               |
| P2            | 13.10.21      | DAL           | CNS           |